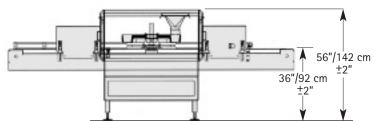

Dimensions are rounded to the nearest inch/centimeter.

Constant improvement and engineering innovations mean these specifications may change without notice.