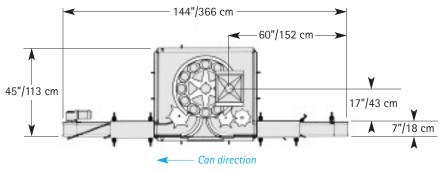

Dimensions are rounded to the nearest inch/centimeter.

Constant improvement and engineering innovations mean these specifications may change without notice.