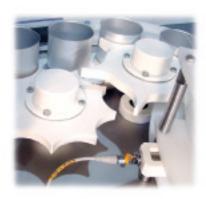

#### Eliminate product spills

If a container is not in position, product is not supplied to the funnel wheel. After filling, a vibrating plate gently settles product below the closure level before discharging containers.

Cans nest into the funnel wheel to prevent product spills.

Funnel wheel is easily adjusted for different can heights.