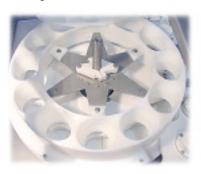

# Jam-proof filling

A single lane conveyor delivers containers to multiple starwheels which positively position them beneath the rotating funnel wheel. Adjustable conveyor side guides assure containers advance through the filler without jams and downtime.

Cans nest into the funnel wheel to prevent product spills.

Funnel wheel is easily adjusted for different can heights.