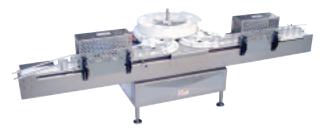

# Rotary Can Filler

Precise, continuous motion & filling of dry free-flowing products into cans, jars & canisters.

### Fast, accurate filling

Continuously fill up to 90 containers per minute without jams, product spills or discharging empty containers.

# Rotary Can Filler Model CF-Rotary

Easy-to-install parts allow the same Rotary Can Filler to be adjusted for a wide range of container heights and diameters.

Funnel and starwheels are simply changed for different container sizes.