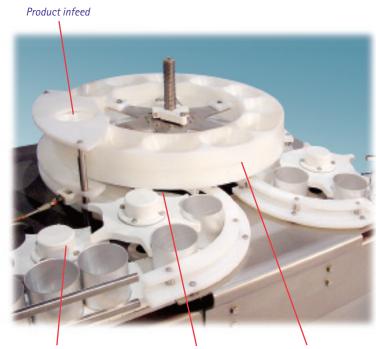

# Jam-proof filling

A single lane conveyor delivers containers to multiple starwheels which positively position them beneath the rotating funnel wheel. Adjustable conveyor side guides assure containers advance through the filler without jams and downtime.

## Adjustable can height

Easily adjust the funnel wheel for different container heights. Star and funnel wheels are also available for various container diameters.

#### Simple maintenance

Stainless steel and plastic product contact surfaces are built for IP65 washdown. Lift-off safety shields allow complete access for cleaning and service.

Multiple starwheels positively index containers without jamming.

Cans nest into the funnel wheel to prevent product spills.

Funnel wheel is easily adjusted for different can heights.