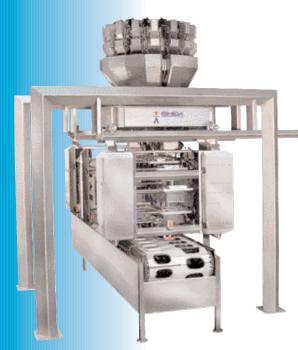

## **High-Speed Tray Filler Saves Space!**

Transfer dry, fresh or frozen products from your Ishida weigher into trays or cartons at up to 160 per minute per lane - without spills!

More compact than conventional horizontal fillers. our Vertical Raceway saves floorspace and allows closer spacing of weighers. It also simplifies cleaning. Slide it away from your tray conveyor for complete, convenient access for faster sanitation.

removed

- Controlled, continuous multi-lane filling at up to 160 per minute per lane
- Unique vertical conveyor design saves floorspace and allows weighers to be located close together
- Funnel inserts are easily changed to fit different trays and conveyors
- Hoppers synchronize with containers for complete filling without spills
- No Tray-No Fill operation eliminates product losses and messy cleanups
- Designed and built using American Meat Institute sanitary guidelines
- Stainless steel product contact parts, electropolished hoppers, and no tools removal of hoppers streamline sanitation
- Choose from lineshaft, servo, or other independent drive systems

## **Optional Features**

- Funnel inserts for different containers, compartments & conveyors
- High-embossed product contact parts for sticky products
- Custom tray & carton conveyors with vibratory product settling
- Mobile cantilevered design for use in different locations & lines