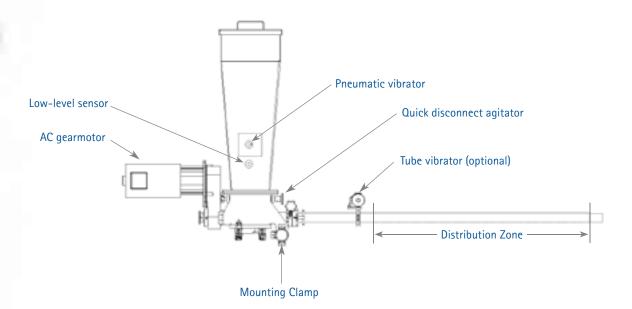

## **Standard Features**

- Simple "tools free" disassembly for quick cleaning
- 1.5 cubic feet / 42 liter supply hopper with pneumatic vibrator and low level sensor
- Positive displacement Delrin auger
- 304 stainless steel construction
- NEMA 4 stainless steel control console with variable speed adjuster and digital readout
- High-volume outlet or adjustable distribution tube
- Retrofits existing Uni-Spense 1 systems

Pneumatic vibrator and low level sensor are standard.

Constant improvement and engineering innovations mean these specifications may change without notice.

©2014 Heat and Control, Inc.

Heat and Control, Inc. 800 227 5980 www.heatandcontrol.com 21121 Cabot Blvd., Hayward, CA 94545