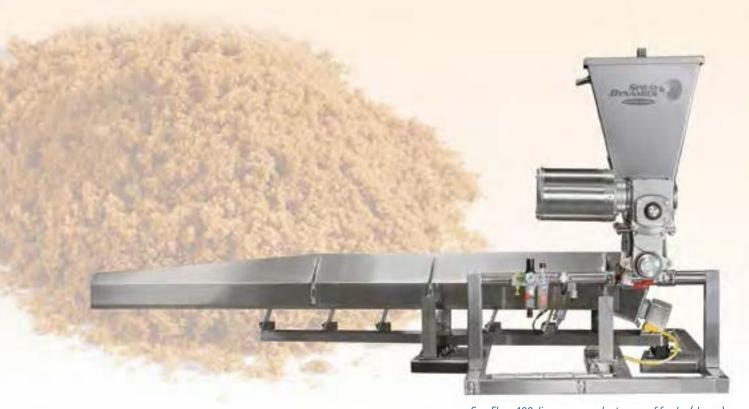

## Uni-Spense SF-100 Sure Flow Dry Ingredient Distributor

SureFlow-100 dispenses powder to a scarf feeder (shown) and other types of applicators.

## Accurately dispense or distribute dry coatings to a tumble drum, blender, scarf feeder or conveyor belt.

Rely on SureFlow-100<sup>™</sup> to keep coatings moving. Designed to minimize bridging and voids, it reliably transfers powders, granules, chopped, shredded, and 'natural' seasonings having no flow agents. Developed for the food industry, SureFlow-100 is easy to changeover and clean.